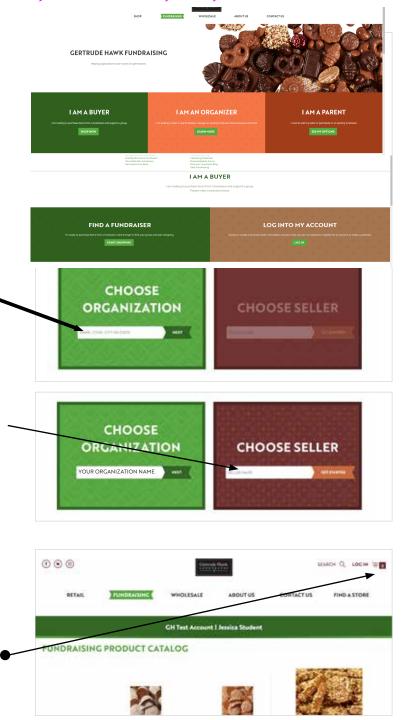

#### GO TO: fundraising.gertrudehawkchocolates.com

Below the header image, there are 3 rectangular blocks, click on: I AM A BUYER **"SHOP NOW" button.** On the next page click on FIND A FUNDRAISER **"START SHOPPING " button.** You will then be prompted to "Choose an Organization". This can be done by either typing in <u>Cross Valley FCU or</u> <u>103349</u>. Once the Organization name is populated underneath click on Cross Valley FCU( *it will then pop up in the box*) and then, hit "Next", to the right of the entry field.

The "Choose a Seller" block will then become active and you can begin typing in <u>Cross</u>. Once <u>Cross Valley</u> populates underneath, click on Cross Valley and then, click "Get Started".( \*\*Do not try to type in Cross Valley, it will show no results\*\*)

You will then be taken to a product page with all of the available products for Cross Valley FCU's Spring Fundraiser.

Select products from the page. Feel free to click on individual products for more information, or just simply add them to your cart.

When you're ready to check out, click on the cart icon in the upper right hand corner of the screen. The cart icon, should have a number next to it, with the number of items that you have added to your cart. At any time you can click on this cart icon and preview your cart.\*\*\*