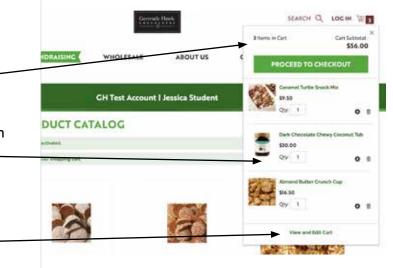

## INSTRUCTIONS FOR BUYING FROM AN ORGANIZATION (CONTINUED)

Clicking on the cart icon will give you a preview of your list of items within the cart.

To continue to Checkout, simply click, "Proceed to Checkout" button.

You can also adjust item quantities or remove them from this menu as well.

If you decide that you want to edit your cart, click on the "View and Edit Cart" link at the bottom of the drop down menu.

Once you begin the checkout process, fill out all required fields and payment information.